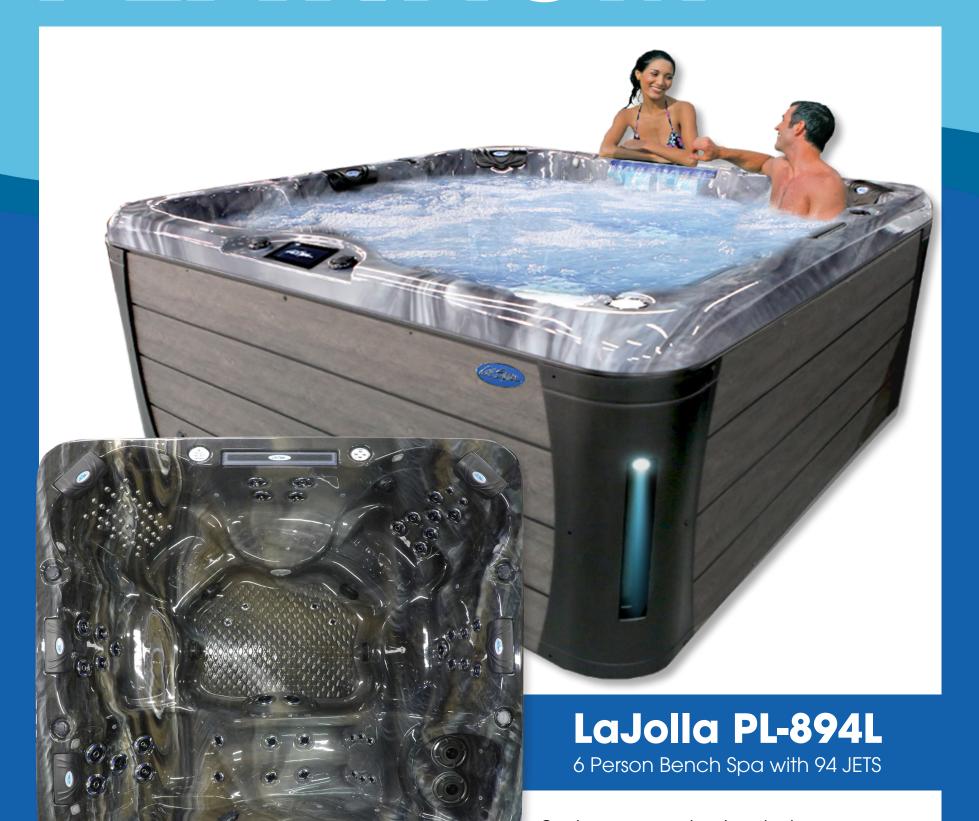

## PLAIL UN SERIES

## **Standard Features**

- Dimensions: 93" W x 93" L x 401/2" H
- 450 Gallon Water Capacity
- 3 x 6.0 BHP Eliminator High Performance™ Pump
- Exclusive Adjustable Therapy System™ (ATS PLUS) 1 x 2.0 BHP Pump
- 240v Operating Voltage
- Twin Pure Silk™ Dual Ozone System
- 93 Exclusive Velocity™ Jets
- LED Waterfall Water Feature
- C-Pillows
- Gate Valves
- Perimeter LED Lighting Package
- Whisper Power Unit™ Equipment with Cal Spas Touch4™
- Thermo-Shield™ Side Panel and Thermo-Layer Floor with **ABS Liner**
- WhisperHot™ 5.5 kW Titanium Heating System
- Pressure Treated Cabinet Frame
- Elite Horizontal Cabinet with (4) Beam Light LED Corners available in Mocha & Coastal
- Cabinet Accessible Drain Valve
- 5"x3" Cal Armor Cover Colors: Grey, Dark Brown, Black

Create your personal oasis and enhance the beauty of your backyard with our striking hydrotherapy spa! You will find that this spa creates the perfect ambiance for entertaining as well as being the perfect antidote for your overall well-being. Once you bein a spa regimen, you will certainly experience the true feeling of a complete and utter rejuvenation. You will be able to move about the spa or simply relax as all the pressures of daily life become a faint memory!