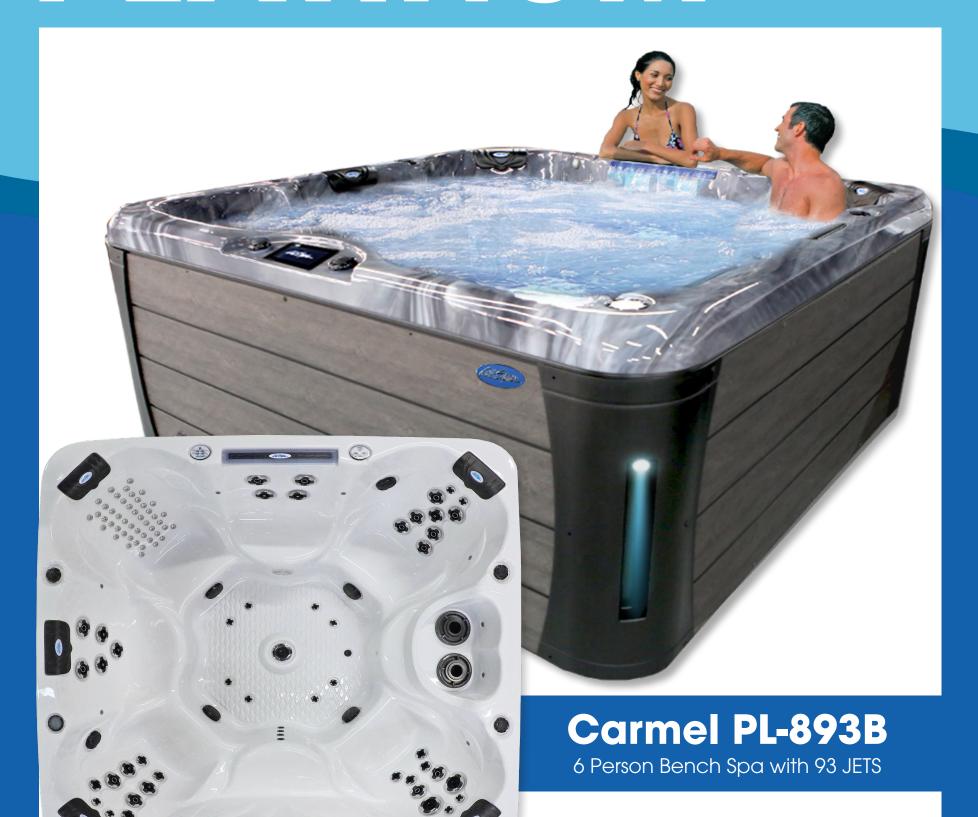

In our 6 Person Bench with 93 Jets, you will be able to use the touch control panel, making it simple to customize your spa experience. You will be able to adjust the jets, turn on the waterfall feature, and enhance the aesthetics with our LED lighting package.