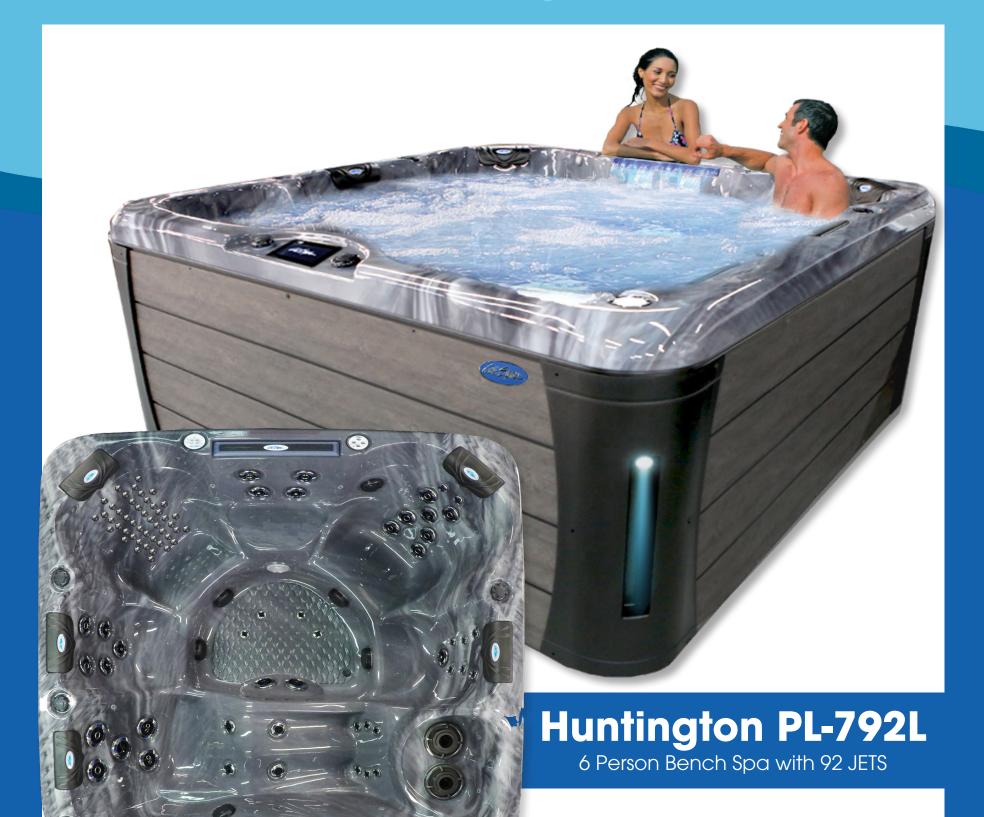

## PLATINU SERIES

## Standard Features

- Dimensions: 84" W x 84" L x 40<sup>1</sup>/<sub>2</sub>" H
- 425 Gallon Water Capacity
- 3 x 6.0 BHP Eliminator High Performance™ Pump
- Exclusive Adjustable Therapy System™ (ATS PLUS) 1 x 2.0 BHP Pump
- 240v Operating Voltage
- Twin Pure Silk™ Dual Ozone System
- 92 Exclusive Velocity<sup>™</sup> Jets
- LED Waterfall Water Feature
- C-Pillows
- Gate Valves
- Perimeter LED Lighting Package
- Whisper Power Unit™ Equipment with Cal Spas Touch4™
- Thermo-Shield™ Side Panel and Thermo-Layer Floor with **ABS Liner**
- WhisperHot<sup>™</sup> 5.5 kW Titanium Heating System
- Pressure Treated Cabinet Frame
- Elite Horizontal Cabinet with (4) Beam Light LED Corners available in Mocha & Coastal
- Cabinet Accessible Drain Valve
- 5"x3" Cal Armor Cover Colors: Grey, Dark Brown, Black

We invite you to relax in the lounge seat for a deep tissue massage. The grooves on the lounge seat will allow you to not float to the top, as the seat is designed to embrace your body.