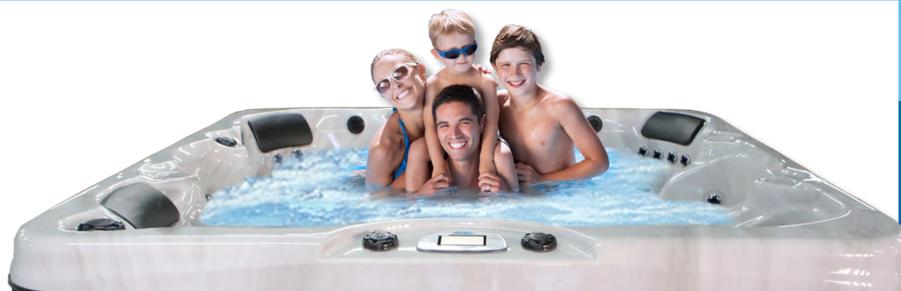

## 6 Person Bench Spa with 51 JETS

With our Bel Air, you will comfortably transport to a rejuvenating haven, with our 51 Jet hot tub. The Bel Air will give you a high-impact full body massage. You will need to rotate around the spa to fully and experience each of the seat locations, so that you are able to target the different pressure points of the jet placements. This spa will carry you away into a pleasurable reality.