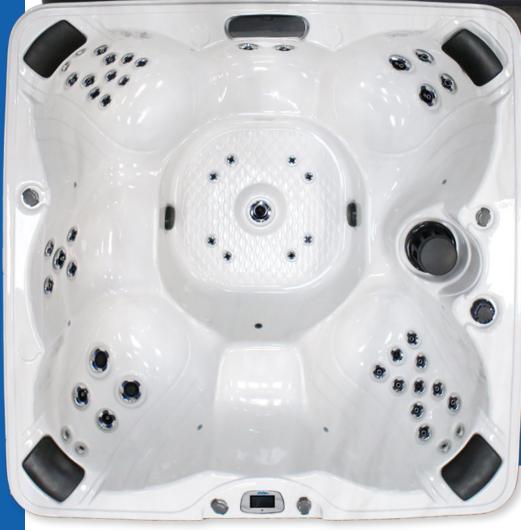

## 6 Person Bench Spa with 51 JETS

With our Bel Air, you will comfortably transport to a rejuvenating haven, with our 51 Jet hot tub. The Bel Air will give you a high-impact full body massage. You will need to rotate around the spa to fully and experience each of the seat locations, so that you are able to target the different pressure points of the jet placements. This spa will carry you away into a pleasurable reality.

## **Premium Options**

- **Standard Features**
- Dimensions: 93" W x 93" L x 401/2" H
- 450 Gallon Water Capacity
- 2 x 6.0 BHP Eliminator High Performance™ Pump
- 240v Operating Voltage
- 51 Exclusive Velocity™ Jets
- 1 Dome Jet
- LED Waterfall Water Feature
- Pure Silk™ Ozonator with Mazzie Injector and Mixing Chamber
- Y-Pillows
- Gate Valves
- 50 Sq. Ft. Bio-Clean™ Filter with Teleweir
- Perimeter LED Lighting Package
- Whisper Power Unit™ Equipment with Cal Spas Touch2™
- Thermo-Shield™ Side Panel and Thermo-Layer Floor with ABS Liner
- WhisperHot™ 5.5 kW Titanium Heating System
- Pressure Treated Cabinet Frame
- Cal Preferred<sup>™</sup> Vertical Cabinet Panels available in Smoke, Mahogany & Mist
- Cabinet Accessible Drain Valve
- 4" to 2.5" Cal Armor Spa Cover available in Grey, Dark Brown, or Black