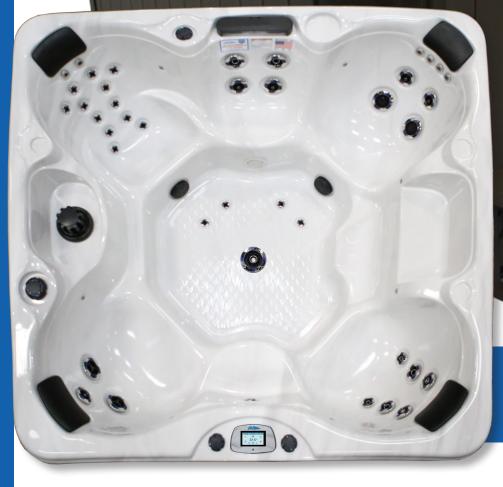

## Cancun EC-840B

6 Person Lounge Spa with 40 JETS

With our Cancun, you will experience and fully enjoy immediate therapy with our eight foot spa with 40 exclusive Velocity<sup>™</sup> Jets, every day of the week! Relax your mind and body with captain seating and come equipped with various jet placements. The cool-off seat is another extraordinary feature to cool down while staying in the spa at the same time.