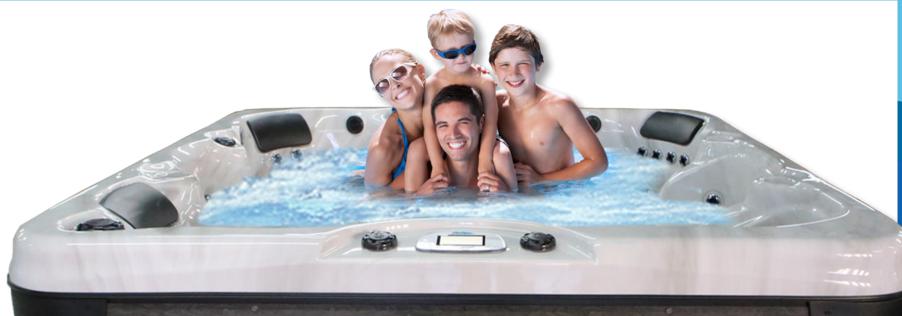

## Costa EC-767LX

6 Person Lounge Spa with Cool-Off Seat 67 Jets

Our Costa EC-767LX, is a 67-jet hot tub in a seven-

foot size configuration is made for your backyard oasis! This exclusive spa features lounger seat and captain seats to accommodate up to six. The EC-767LX also features stainless steel Velocity jets, pillow headrests, and a curved cascading waterfall! Upgrade your hot tub with a Freedom<sup>™</sup> Sound System Bluetooth with powered subwoofer and speakers. The EC-767LX will provide you with hydrotherapy and entertainment features in a convenient size.