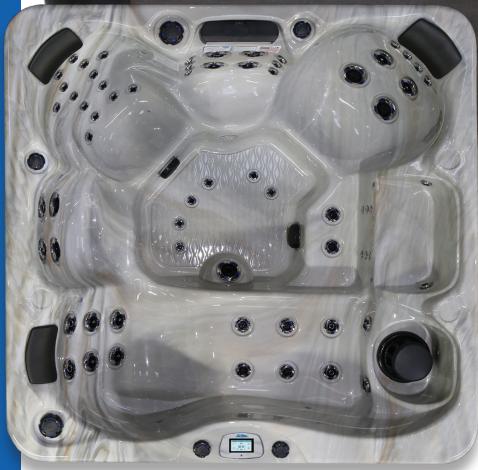

## Costa EC-767LX

6 Person Lounge Spa with Cool-Off Seat 67 Jets

Our Costa EC-767LX, is a 67-jet hot tub in a seven-

foot size configuration is made for your backyard oasis! This exclusive spa features lounger seat and captain seats to accommodate up to six. The EC-767LX also features stainless steel Velocity jets, pillow headrests, and a curved cascading waterfall! Upgrade your hot tub with a Freedom<sup>™</sup> Sound System Bluetooth with powered subwoofer and speakers. The EC-767LX will provide you with hydrotherapy and entertainment features in a convenient size.

## **Standard Features**

- Dimensions: 84" W x 84" L x 401/2" H
- 425 Gallon Water Capacity
- 2 x 6.0 BHP Eliminator High Performance™ Pump
- 240v Operating Voltage
- 67 Exclusive Velocity™ Jets
- 1 Dome Jet
- LED Waterfall Water Feature
- Pure Silk™ Ozonator with Mazzie Injector and Mixing Chamber
- Y-Pillows