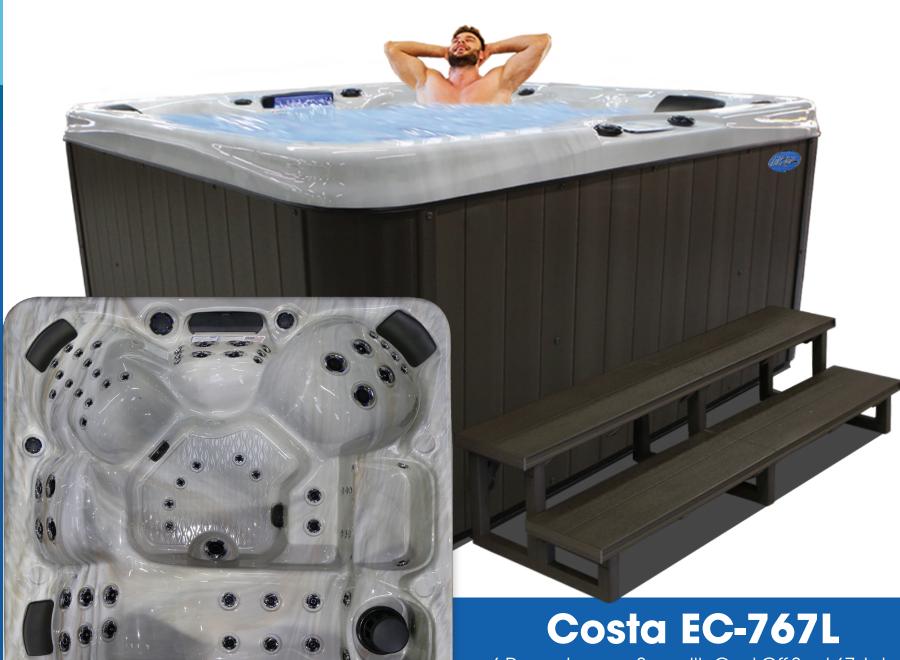

6 Person Lounge Spa with Cool-Off Seat 67 Jets

Our Costa EC-767L, is a 67-jet hot tub in a seven-foot size configuration is made for your backyard oasis! This exclusive spa features lounger seat and captain seats to accommodate up to six. The EC-767L also features stainless steel Velocity jets, pillow headrests, and a curved cascading waterfall! Upgrade your hot tub with a Freedom™ Sound System Bluetooth with powered subwoofer and speakers. The EC-767L will provide you with hydrotherapy and entertainment features in a convenient size.