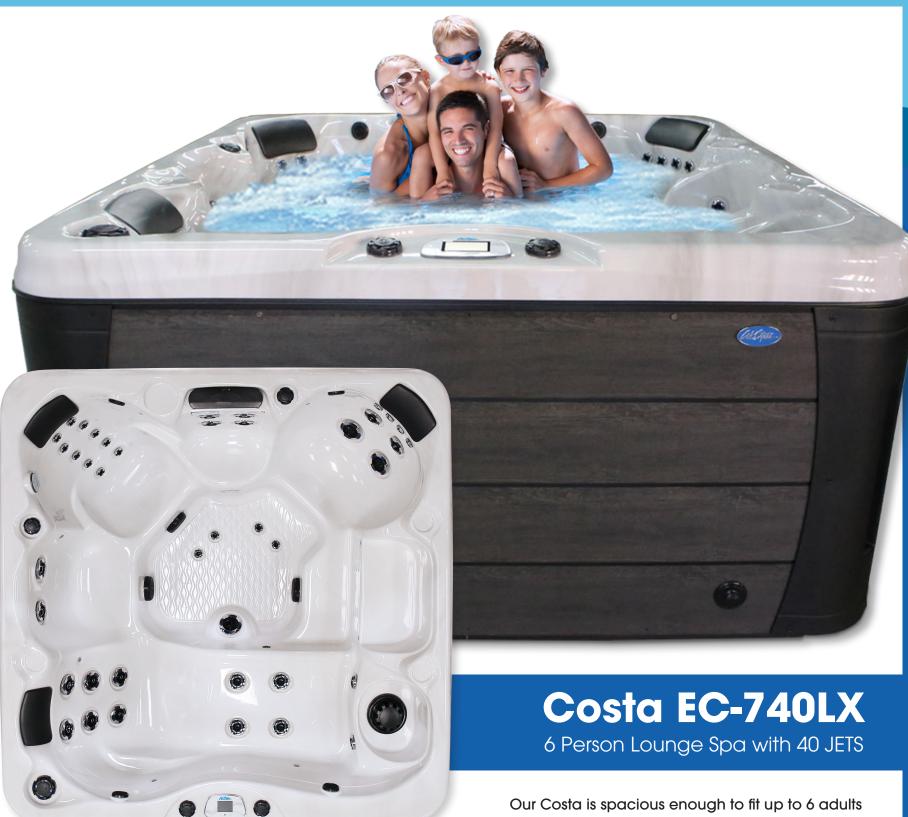

Our Costa is spacious enough to fit up to 6 adults with comfort. Seize the moments of luxury in a full size lounger, complete with a bench style seating and 40 exclusive Velocity™ Jets. Embrace the warm jets on your toes, along your back, and on your neck with the Costa!