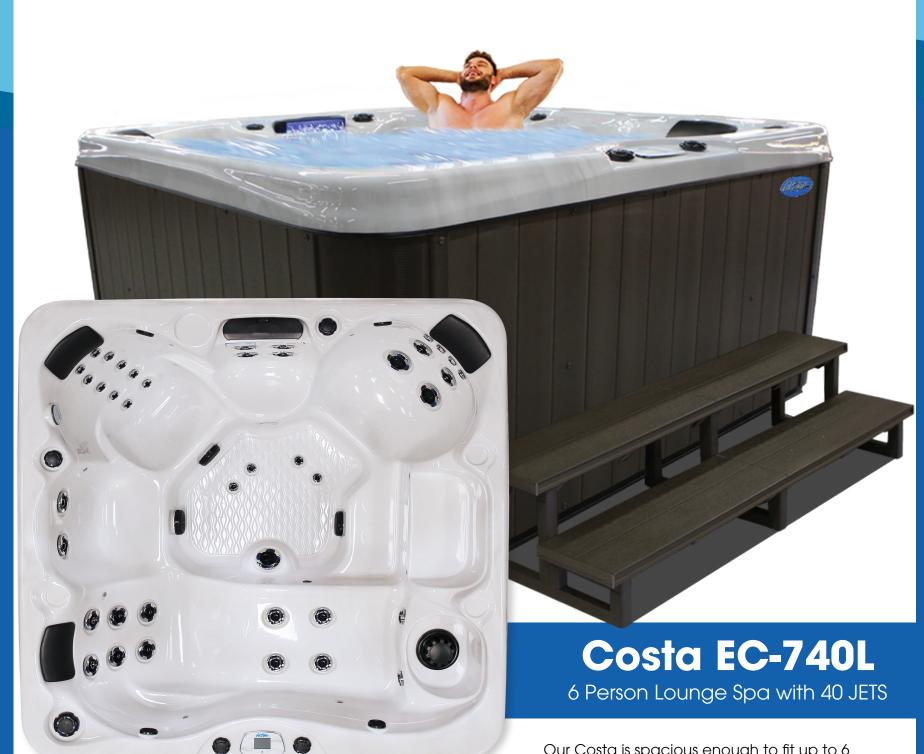

Our Costa is spacious enough to fit up to 6 adults with comfort. Seize the moments of luxury in a full size lounger, complete with a bench style seating and 40 exclusive Velocity™ Jets. Embrace the warm jets on your toes, along your back, and on your neck with the Costa!