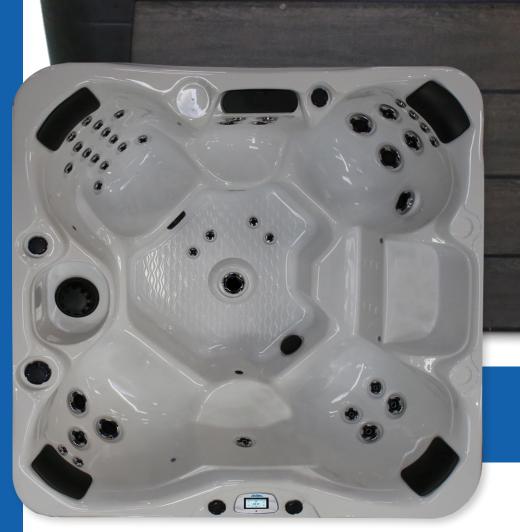

## **Baja EC-740BX** 6 Person Lounge Spa with 40 JETS

al Salan

With our Baja, you will want to immerse yourself in this 7ft spa, inclusive of our elite features, providing you with the best hydrotherapy experience possible! The interior has plenty of room to engage 6 adults with ample comfort. Enjoy the captain seats and a cool off seat, which has various jet placements to guarantee your satisfaction. The entire tub is equipped with 40 exclusive Velocity<sup>™</sup> Jets. Pursue your wellness with the Baja EC-740BX.