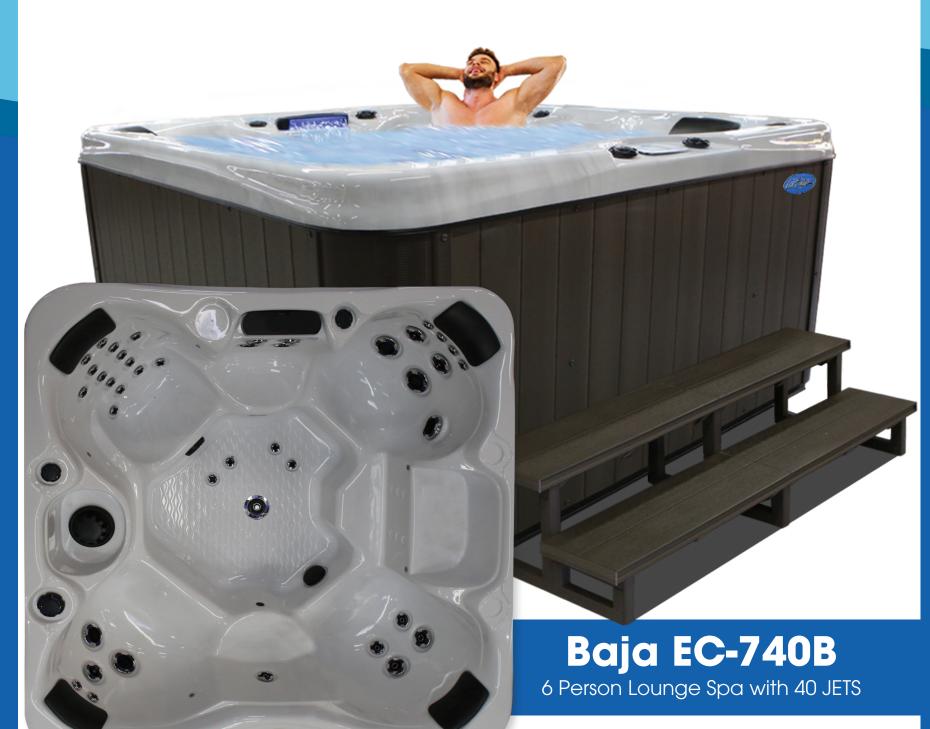

With our Baja, you will want to immerse yourself in this 7ft spa, inclusive of our elite features, providing you with the best hydrotherapy experience possible! The interior has plenty of room to engage 6 adults with ample comfort. Enjoy the captain seats and a cool off seat, which has various jet placements to guarantee your satisfaction. The entire tub is equipped with 40 exclusive Velocity™ Jets. Pursue your wellness with the Baja EC-740B.