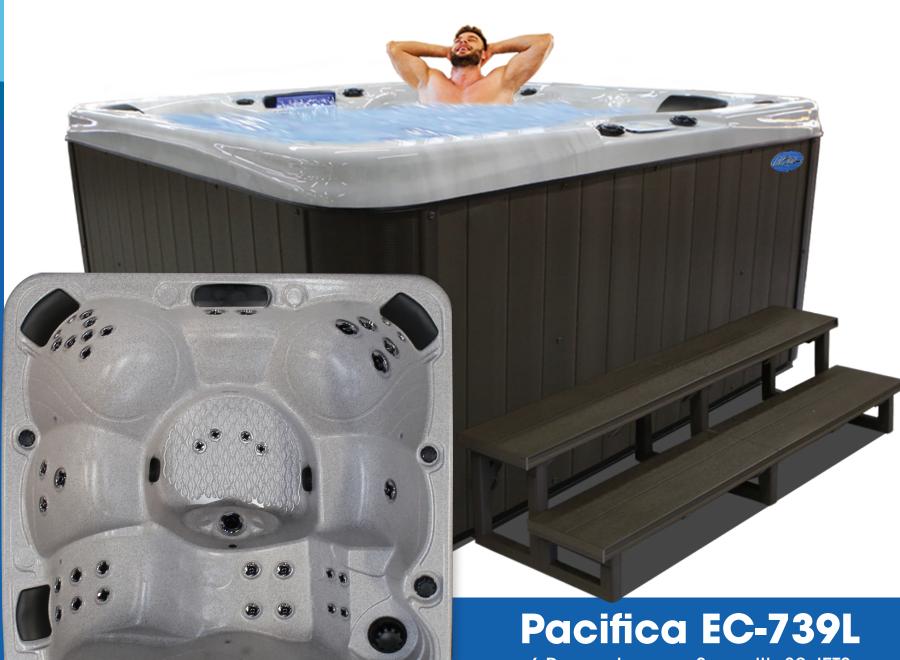

## **Standard Features**

- Dimensions: 84" W x 84" L x 401/2" H
- 425 Gallon Water Capacity
- 2 x 6.0 BHP Eliminator High Performance™ Pump
- 240v Operating Voltage
- 39 Exclusive Velocity™ Jets
- 1 Dome Jet
- LED Waterfall Water Feature
- Pure Silk™ Ozonator with Mazzie Injector and Mixing Chamber
- Y-Pillows
- Gate Valves
- 50 Sq. Ft. Bio-Clean™ Filter with Teleweir
- Perimeter LED Lighting Package
- Whisper Power Unit™ Equipment with Cal Spas Touch 1™
- Thermo-Shield™ Side Panel and Thermo-Layer Floor with ABS
- WhisperHot<sup>™</sup> 5.5 kW Titanium Heating System
- Pressure Treated Cabinet Frame
- Cal Preferred™ Vertical Cabinet Panels available in Smoke, Mahogany & Mist
- Cabinet Accessible Drain Valve
- 4" to 2.5" Cal Armor Spa Cover available in Grey, Dark Brown, or Black

6 Person Lounge Spa with 39 JETS

The Pacifica will offer six-person occupancy with 39 exclusive Velocity™ Jets and a big foot well to allow opportunity for low-impact moves, which promote a healthy heart. Be prepared to revitalize your mind, body, and soul as you take time out of your busy day to improve your health and the quality of your lifestyle. Submerge in a blanket of luxurious features to guarantee your extreme satisfaction.